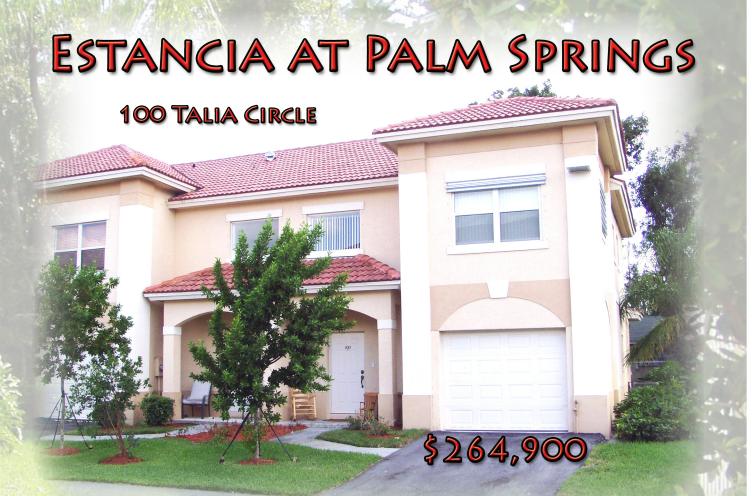

BEAUTIFUL AND WELL MAINTAINED ESTANCIA AT PALM SPRINGS TOWN HOME. 3BR/2<sup>1</sup>/<sub>2</sub>BA WITH 1-CAR GARAGE AND 1,898 TOTAL SQUARE FEET. BUILT IN 2004, THIS IS A LOVELY CORNER UNIT WITH LARGER YARD AND MANY UPGRADES. CENTRAL HEAT AND AIR, EAT-IN KITCHEN, SNACK BAR, CERAMIC TILE AND CARPETING, AND SPLIT BEDROOMS. MAINTENANCE FEE INCLUDES LAWN CARE, POOL SERVICE, TRASH REMOVAL, SECURITY, BUILDING INSURANCE, AND CABLE. COMMUNITY POOL, PICNIC AND PLAY AREA.