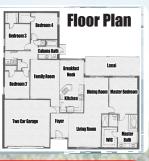

4 BEDROOMS, 2 BATHS WITH 2 CAR GARAGE PRIVATE LOT WITH POOL AND FENCED YARD

CBS Construction Screed Lanai ↓ HOA: \$110.00/month ↓ 2009 Taxes: \$3659 ↓ 2,167 AC Sq. Ft. ↓ 2,780 Total Sq. Ft.

All in the beautiful Gardens Hunt Club community!!!