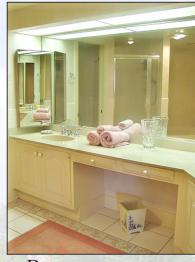

## OLD PORT COVE HARBOR VILLAGE

WATERFRONT CONDOMINIUM UNIT K3L

Master Bedroom features Separate Shower, Separate Bath, Dual Sinks, Roman Tub, Walk in Closets, and Built in Shelves.

Condo fee includes exterior maintenance, pool service, water, sewer, trash, basic cable TV, outside pest control, landscaping, on site maintenance staff, and security.