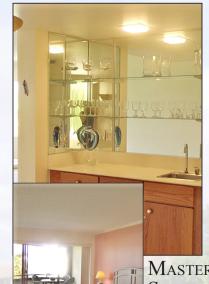

## OLD PORT COVE HARBOR VILLAGE

WATERFRONT CONDOMINIUM UNIT K3L

Master Bedroom features Separate Shower, Separate Bath, Dual Sinks, Roman Tub, Walk in Closets, and Built in Shelves.

Condo fee includes exterior maintenance, pool service, water, sewer, trash, basic cable TV, outside pest control, landscaping, on site maintenance staff, and security.