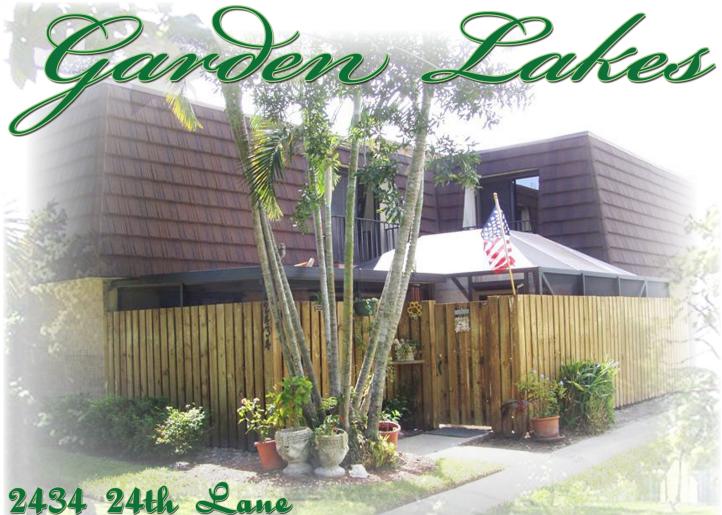

BEAUTIFUL REMODELED 2BR/2<sup>1</sup>/<sub>2</sub>BA + OFFICE OR 3RD BR. New KITCHEN, NICE CERAMIC TILE AND CARPETED FLOORS, LARGE TILED, SCREENED PORCH, AND NEW ROOF. FEATURES FIREPLACE, SPLIT BEDROOM'S, CBS CONSTRUCTION, CENTRAL HEAT AND AIR, AND FENCED COURTYARD. SUBDIVISION FEATURES TENNIS COURTS, BIKE AND JOG PATHS, PICNIC AREA, LAKES, AND SIDEWALKS.