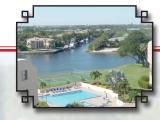

## **JUST LISTED!!**

GORGEOUS INTRACOASTAL, GOLF & SUNSET VIEWS, 2BR + DEN. END UNIT. CBS CONSTRUCTION. CORNER UNIT. MANY UPGRADES INCLUDE ANTIQUE GLAZED CABINETS, GE PROFILE APPLIANCES. CROWN MOLDINGS AND OVER \$10,000 IN DRAPES & BUILT-INS, MICROWAVE, CONVECTION OVEN, CALIFORNIA CLOSETS, GENERATOR FOR THE WHOLE BLDG., HURRICANE IMPACT WINDOWS, NOTABLE FEATURES INCLUDE WASHER, DRYER, REFRIGERATOR, RANGE, DISHWASHER,

ELECTRIC WATER HEATER, DISPOSAL, MICROWAVE, SMOKE DETECTOR, AND FIRE ALARM. MAINTENANCE FEE INCLUDES COMMON AREA. EXTERIOR MAINTENANCE, LAWN CARE, POOL SERVICE, PARKING, TRASH REMOVAL, ROOF MAINTENANCE, CABLE TV, AND ELEVATOR SUBDIVISION FEATURES POOL, CLUB-

HOUSE, ELEVATOR, AND LOBBY.