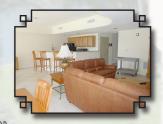

## **JUST LISTED!!**

GORGEOUS INTRACOASTAL, GOLF & SUNSET VIEWS, 2BR + DEN. END UNIT. CBS CONSTRUCTION. CORNER UNIT. MANY UPGRADES INCLUDE ANTIQUE GLAZED CABINETS, GE PROFILE APPLIANCES. CROWN MOLDINGS AND OVER \$10,000 IN DRAPES & BUILT-INS, MICROWAVE, CONVECTION OVEN, CALIFORNIA CLOSETS, GENERATOR FOR THE WHOLE BLDG., HURRICANE IMPACT WINDOWS, NOTABLE FEATURES INCLUDE WASHER, DRYER, REFRIGERATOR, RANGE, DISHWASHER,