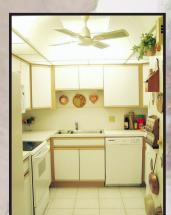

## ILLUSTRATED Properties

Spacious 3 Bedroom, 2 Bath Three Story CBS Townhouse in Boating Community on the Intracoastal. Convenient to

SHOPPING AND RESTAURANTS. LOWEST PRICE UNIT IN ROYALE HARBOUR. NEW RANGE, MICROWAVE, AND HOT WATER HEATER. CENTRAL HEAT AND AIR, COVERED PATIO, OPEN BALCONY, CARPET AND CERAMIC TILE FLOORS. INTERIOR FEATURES SPLIT BED-ROOMS, PANTRY, WASHER/DRYER, AND FAMILY ROOM. COMMUNITY AMENITIES INCLUDE SWIMMING POOL, TENNIS COURTS, AND