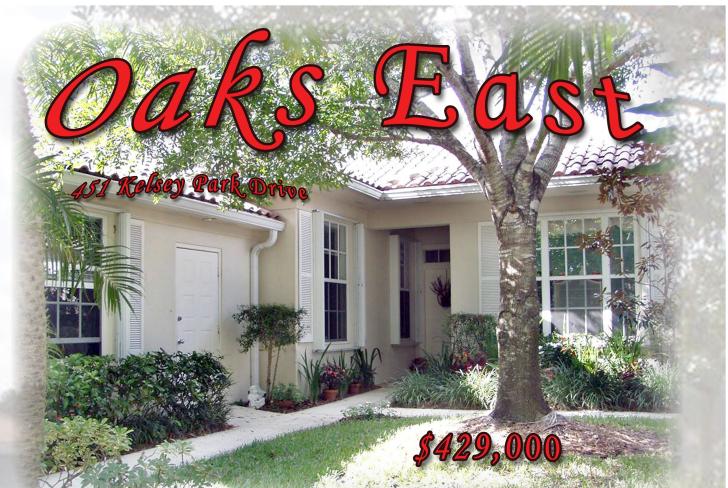

CUTE AND ADORABLE 3 BEDROOMS, 2 BATH, 2 CAR GARAGE HOME ON QUIET CUL-DE-SAC BACKING UP TO A PARK. ACCORDION HURRICANE SHUTTERS ONLY 1 YEAR OLD. TROPICAL BACK YARD WITH EXOTIC PLANTS AND FRUIT TREES. HIS/HERS MASTER BATHS AND CLOSETS. GREAT ROOM. COMMUNITY SWIMMING POOL. INVITING HOME FEATURES CBS CONSTRUCTION WITH CENTRAL AIR AND HEAT, FOYER, COVERED AND SCREENED PATIO, ZONED SPRINKLERS, CARPET AND CERAMIC TILE FLOORS, VOLUME CEILINGS, SPLIT BEDROOMS, AND WALK IN CLOSETS. HOA FEES INCLUDE COMMON AREA, LAWN CARE, POOL SERVICE, SECURITY, CABLE TV, MANAGER AND MANAGEMENT FEE'S.