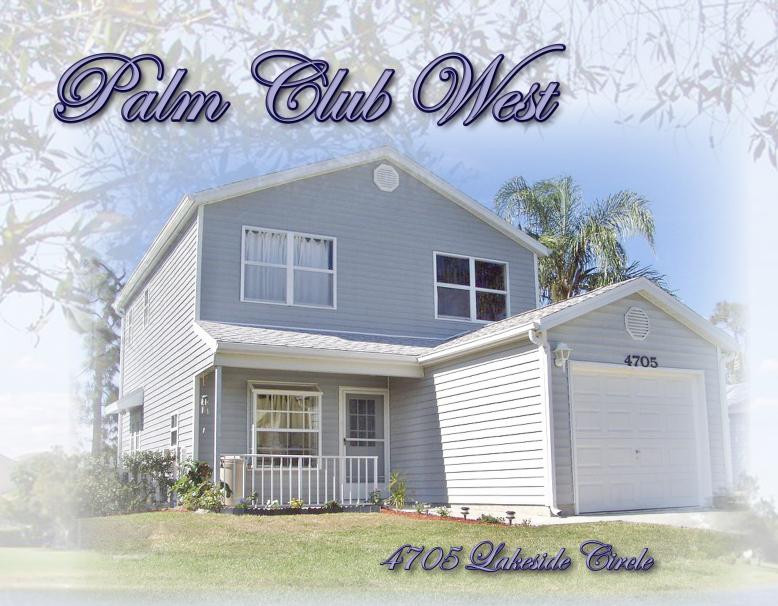

Waterfront Home that Shows Like a Model. With Panoramic Lake Views, Newer Tile Floors/Screen Enclosure/Siding/Roof this Home is Inviting and Comfortable. Standards Include Central Heat and Air, Kitchen Appliances (Dishwasher, Range, Refrigerator), Washer/Dryer, Carpet and Ceramic Tile Flooring, Great Room, and Covered and Screened Patio. Community Amenities Include Swimming Pool, Tennis, and Picnic Area. Maintenance fee includes Pool Service, Management Fee's, and Common Area Maintenance.

\$239,000

FOR MORE INFORMATION ON THIS OR OTHER COMPARABLE PALM CLUB WEST PROPERTIES, CALL BOB TODAY.

ILLUSTRATED PROPERTIES

Robert Graeve, P.A., CRS
Certified Residential Specialist
Illustrated Properties Real Estate, Inc.