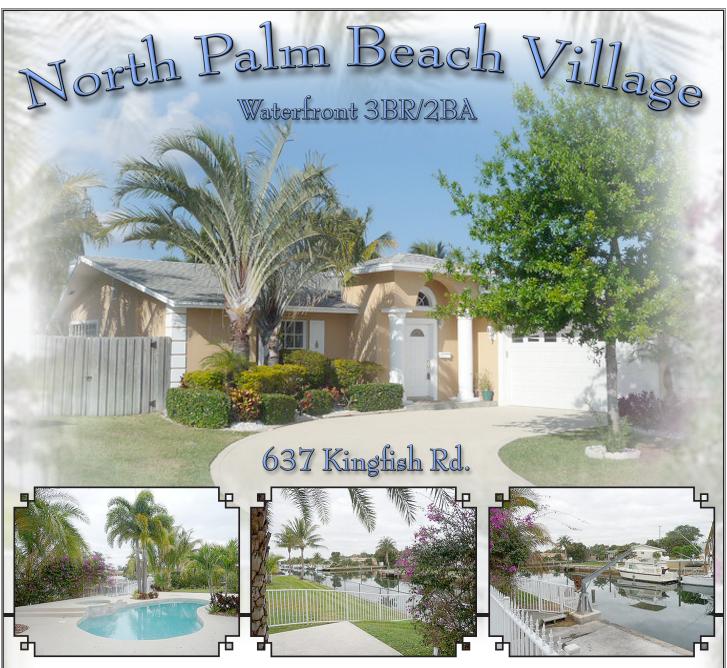

Charming Remodeled Waterfront Home with Open, In Ground Pool & Spa. Dock, 12,000 Lb. Boat Lift, Newer Kitchen & Baths. Tile Floors in Living Areas, Wood Laminate In Bedrooms. Jacuzzi Tub, Marble Baths, Crown Moldings. Most Windows Are Impact. Only 1 Fixed Bridge with 15' Clearance. Washer/Dryer, Refrigerator, Range, Dishwasher, Electric Water Heater, Disposal, Microwave, Smoke Detector, Auto Garage Door Opener. Public Water, Public Sewer, Cable Available. Great Room. Utility Room. Open Patio, Automatic Sprinklers, Fence, and Hurricane Shutters. No HOA.