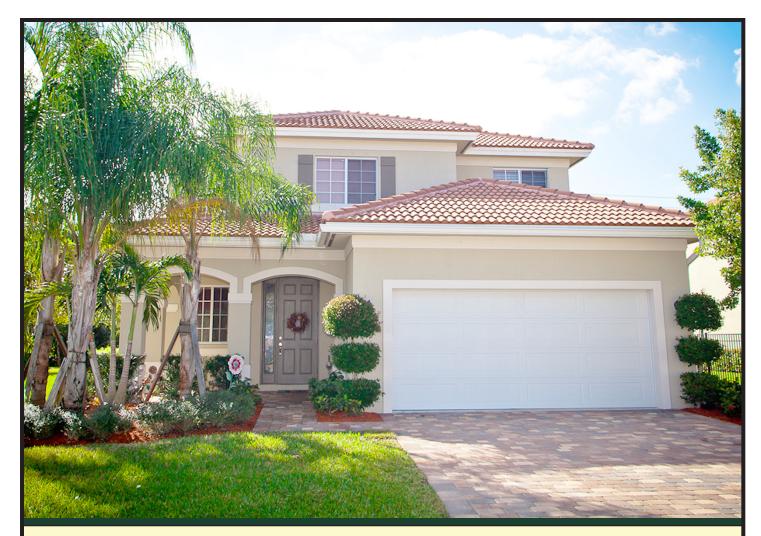

## 4BR/2<sup>1</sup>/<sub>2</sub>BA 2 STORY HOME IN SOUGHT AFTER COMMUNITY

- DR Horton Home
- Only 2.5 Years Old
- Immaculate Condition
- 42" Cabinets
- Granite Counters
- Stainless Steel Appliances
- Quaint, Smaller Community
- Community Pool/Playground
- Solid Concrete Construction

- Tons of Upgrades
- Hedged Back Yard
- Front & Rear Covered Porch
- Paverlock Bricks
- 18" Tile in Living Areas
- Designer Light Fixtures
- Custom Window Treatments
- Designer Paint Finish
- Well Cared For Home

## 6721 OSAGE CIRCLE

Scan This QR Code to View This Properties Online Listing Page on Your Smart Phone.