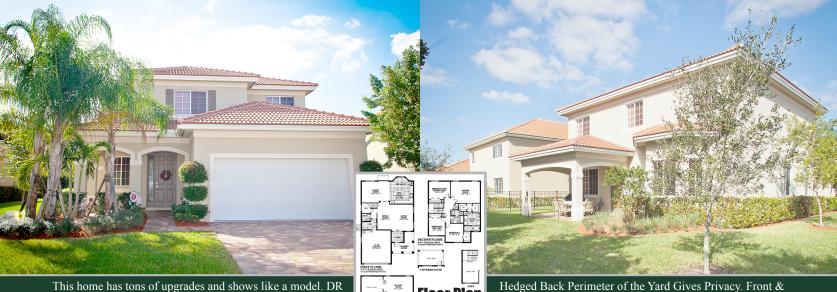

Floor Plan

Rear Covered Porch with Paverlock Bricks.

This home has tons of upgrades and shows like a model. DR Horton home only 2.5 years old. Immaculate condition.

Kitchen with 42" cabinets, granite counters and High end stainless steel appliances. Quaint, smaller community with community pool & playground. Solid Concrete construction both floors. 18" tile in living areas. Designer light fixtures & custom window treatments. Well cared for home.