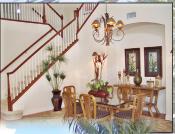

Spacious 2-Story Home Features 5 Bedrooms + Library/Media Room + Loft. Volume Ceilings, Hardwood Floors, Plantation Shutters, and Crown Moldings Adorn this Model-Like Home. Dark Wood, 42" Kitchen Cabinets and Granite Counters Showcase this Spacious Open Kitchen along with Stainless Steel Appliances and Wine Cooler. Impact Glass Windows except for Sliding Doors. Sound System Speakers Abound both Inside and Outside. Tropical Open Pool, Master Bedroom Balcony with Sweeping Water Views. 16,000 Lb. Lift, Paver Lock Circular Driveway and Patio. Ideal Corner Lot Location with Larger Yard and No Neighbors to the North. Eastern Exposure.