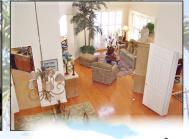

Spacious 2-Story Home Features 5 Bedrooms + Library/Media Room + Loft. Volume Ceilings, Hardwood Floors, Plantation Shutters, and Crown Moldings Adorn this Model-Like Home. Dark Wood, 42" Kitchen Cabinets and Granite Counters Showcase this Spacious Open Kitchen along with Stainless Steel Appliances and Wine Cooler. Impact Glass Windows except for Sliding Doors. Sound System Speakers Abound both Inside and Outside. Tropical Open Pool, Master Bedroom Balcony with Sweeping Water Views. 16,000 Lb. Lift, Paver Lock Circular Driveway and Patio. Ideal Corner Lot Location with Larger Yard and No Neighbors to the North. Eastern Exposure.