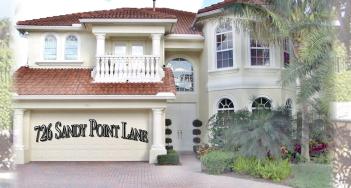

Spacious 2-Story Home Features 5 Bedrooms + Library/Media Room + Loft. Volume Ceilings, Hardwood Floors, Plantation Shutters, and Crown Moldings Adorn this Model-Like Home. Dark Wood, 42" Kitchen Cabinets and Granite Counters Showcase this Spacious Open Kitchen along with Stainless Steel Appliances and Wine Cooler. Impact Glass Windows except for Sliding Doors. Sound System Speakers Abound both Inside and Outside. Tropical Open Pool, Master Bedroom Balcony with Sweeping Water Views. 16,000 Lb. Lift, Paver Lock Circular Driveway and Patio. Ideal Corner Lot Location with Larger Yard and No Neighbors to the North. Eastern Exposure.