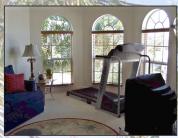

Spacious 2-Story Home Features 5 Bedrooms + Library/Media Room + Loft. Volume Ceilings, Hardwood Floors, Plantation Shutters, and Crown Moldings Adorn this Model-Like Home. Dark Wood, 42" Kitchen Cabinets and Granite Counters Showcase this Spacious Open Kitchen along with Stainless Steel Appliances and Wine Cooler. Impact Glass Windows except for Sliding Doors. Sound System Speakers Abound both Inside and Outside. Tropical Open Pool, Master Bedroom Balcony with Sweeping Water Views. 16,000 Lb. Lift, Paver Lock Circular Driveway and Patio. Ideal Corner Lot Location with Larger Yard and No Neighbors to the North. Eastern Exposure.