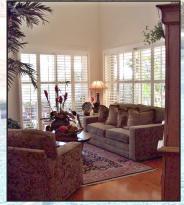

Spacious 2-Story Home Features 5 Bedrooms + Library/Media Room + Loft. Volume Ceilings, Hardwood Floors, Plantation Shutters, and Crown Moldings Adorn this Model-Like Home. Dark Wood, 42" Kitchen Cabinets and Granite Counters Showcase this Spacious Open Kitchen along with Stainless Steel Appliances and Wine Cooler. Impact Glass Windows except for Sliding Doors. Sound System Speakers Abound both Inside and Outside. Tropical Open Pool, Master Bedroom Balcony with Sweeping Water Views. 16,000 Lb. Lift, Paver Lock Circular Driveway and Patio. Ideal Corner Lot Location with Larger Yard and No Neighbors to the North. Eastern Exposure.