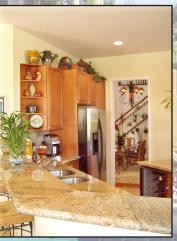

Spacious 2-Story Home Features 5 Bedrooms + Library/Media Room + Loft. Volume Ceilings, Hardwood Floors, Plantation Shutters, and Crown Moldings Adorn this Model-Like Home. Dark Wood, 42" Kitchen Cabinets and Granite Counters Showcase this Spacious Open Kitchen along with Stainless Steel Appliances and Wine Cooler. Impact Glass Windows except for Sliding Doors. Sound System Speakers Abound both Inside and Outside. Tropical Open Pool, Master Bedroom Balcony with Sweeping Water Views. 16,000 Lb. Lift, Paver Lock Circular Driveway and Patio. Ideal Corner Lot Location with Larger Yard and No Neighbors to the North. Eastern Exposure.