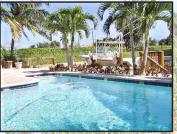

Spacious 2-Story Home Features 5 Bedrooms + Library/Media Room + Loft. Volume Ceilings, Hardwood Floors, Plantation Shutters, and Crown Moldings Adorn this Model-Like Home. Dark Wood, 42" Kitchen Cabinets and Granite Counters Showcase this Spacious Open Kitchen along with Stainless Steel Appliances and Wine Cooler. Impact Glass Windows except for Sliding Doors. Sound System Speakers Abound both Inside and Outside. Tropical Open Pool, Master Bedroom Balcony with Sweeping Water Views. 16,000 Lb. Lift, Paver Lock Circular Driveway and Patio. Ideal Corner Lot Location with Larger Yard and No Neighbors to the North. Eastern Exposure.