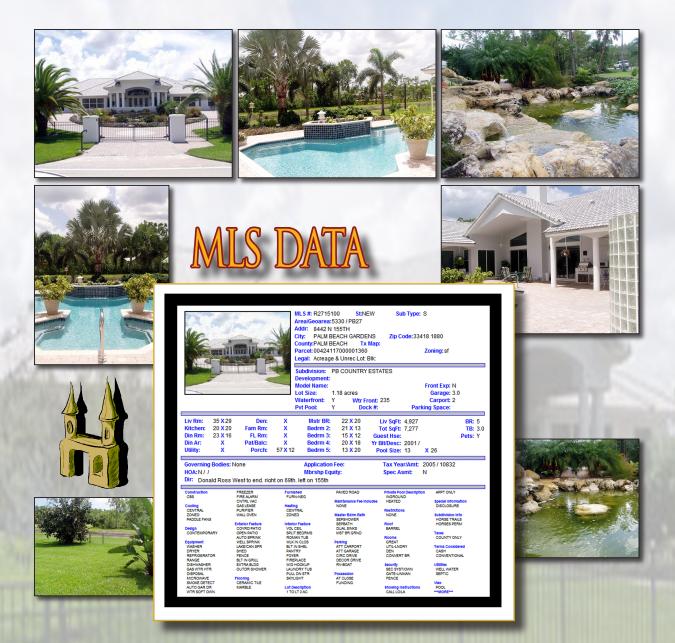

## 8442 155th Place North

OVERSIZED THREE-CAR GARAGE WITH AUTOMATIC GARAGE DOOR OPENERS, AND SLIDING SCREENS. ~ EXTERIOR LANDSCAPE LIGHTING. ~ AUTOMATIC, 12 ZONE IRRIGATION SYSTEM FOR LAWN ARID TREES. ~ LANDSCAPE FEATURES EIGHT HUNDRED GALLON, "NATURAL-LOOKING" CONCRETE POND WITH 2 WATERFALLS WITH SEPARATE FILTRATION SYSTEM. ~ COMPLETELY FENCED YARD WITH AUTO-MATIC GATE OPENER. ~ DOORBELL AND INTERCOM AT FRONT GATE. ~ HEATED SWIMMING POOL WITH WATERFALL EFFECT SET IN HUGE CONCRETE PAVER PATIO. ~ CIRCULAR CONCRETE PAVER DRIVEWAY. ~ TWO FRONT DOOR ENTRANCES INTO HOUSE, BOTH FEATURING DECORATIVE ETCHED GLASS.