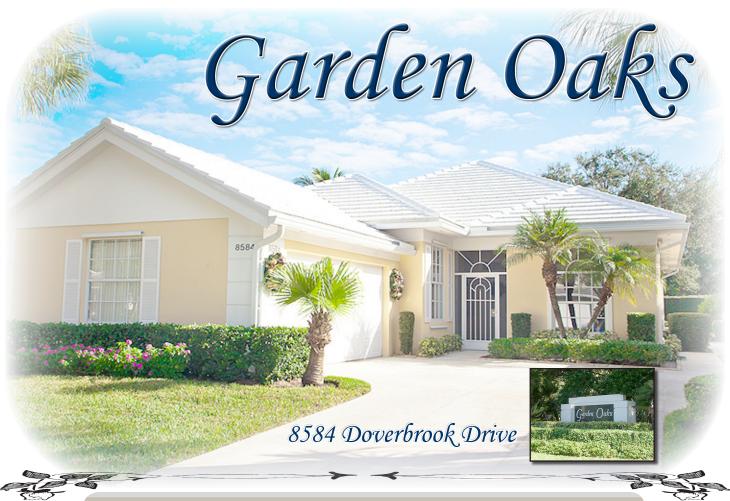

Extremely well maintained Carmel Model with New Roof & Gutters on a private treed & Scenic Backyard. Designer carpet & wood laminate in the Living Room. Fabric blinds.7" crown mouldings. Accordion & Panel Shutters. His & Hers master bathroom. Screened in Front & Back Porches. Finished Porch & Garage Floors. AC is less than 5 years old. Gated community with 24 hour guard, community Pool & Tennis and Mature oak tree lined streets close to everything.