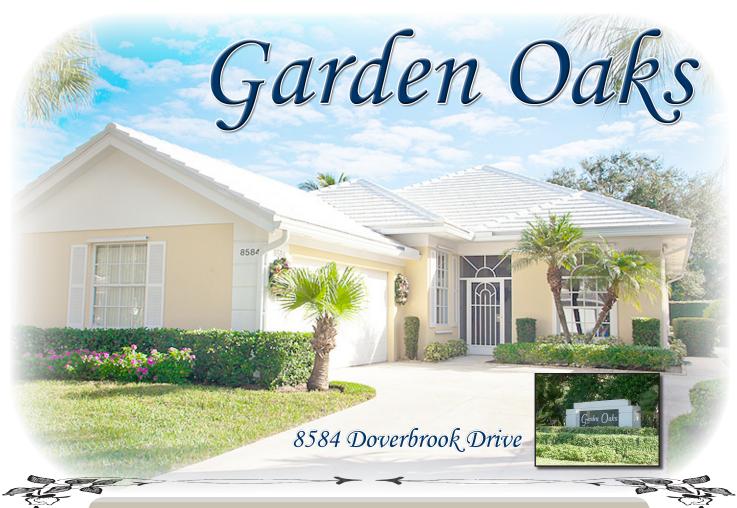

Extremely well maintained Carmel Model with New Roof & Gutters on a private treed & Scenic Backyard. Designer Carpet & Wood Laminate in the Living Room. Fabric Blinds. 7" crown mouldings. Accordion & Panel Shutters. His & Hers master Bathroom. Screened in Front & Back Porches. Finished Porch & Garage Floors. AC is less than 5 years old. Designer carpeting in Master Bedroom, wood Laminate in Living Room. Gated Community with 24 hour Guard, community Pool & Tennis and Mature Oak tree lined Streets Close to Everything.