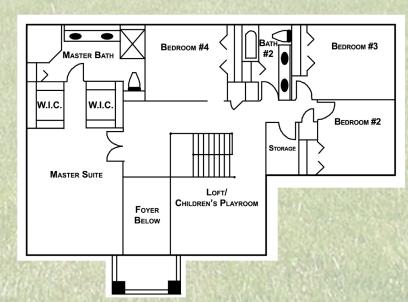

2nd Floor

8828 Marlamoor

26262626

Located in Bay Hill Estates, overlooking The PGA National Estates Golf Course, this 6BR/3.5BA Luxury home offers exceptional Florida living with stunning golf course and water views. Skillfully designed floor plan is well suited for families and those who enjoy large open spaces and great views. The kitchen opens into spacious family room with a custom built ins, formal dining & living room and grand foyer with an intricate marble design. Library with maple floor, French doors and access to the cabana bath. Hobby room off the kitchen and Spacious patio with views of the golf course.

## 6BR/3.5BA/3 CAR GAR. + LOFT

ILLUSTRATED Properties

Robert Graeve, P.A., CRS Certified Residential Specialist Illustrated Properties Real Estate, Inc.

561-758-8571
bobgraeve@realtor.com
www.bobgraeve.com (virtual tours)
www.BayHillEstates.com