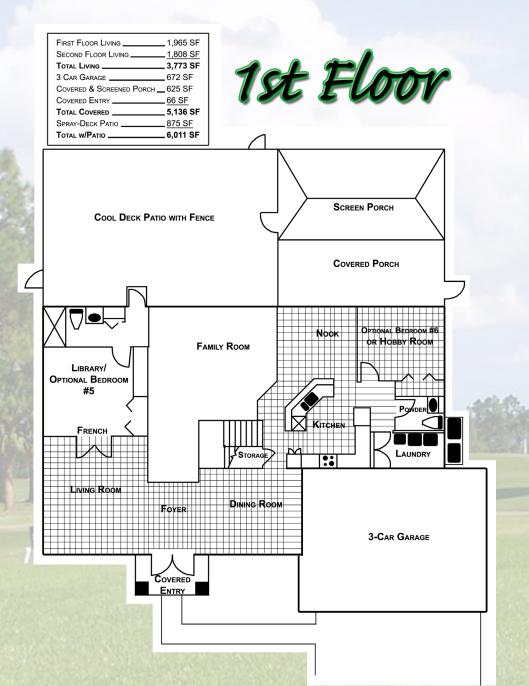

2nd Floor

8828 Marlamoor

26262626

Located in Bay Hill Estates, overlooking The PGA National Estates Golf Course, this 6BR/3.5BA Luxury home offers exceptional Florida living with stunning golf course and water views. Skillfully designed floor plan is well suited for families and those who enjoy large open spaces and great views. The kitchen opens into spacious family room with a custom built ins, formal dining & living room and grand foyer with an intricate marble design. Library with maple floor, French doors and access to the cabana bath. Hobby room off the kitchen and Spacious patio with views of the golf course.

## 6BR/3.5BA/3 CAR GAR. + LOFT

ILLUSTRATED Properties

Robert Graeve, P.A., CRS Certified Residential Specialist Illustrated Properties Real Estate, Inc.

561-758-8571
bobgraeve@realtor.com
www.bobgraeve.com (virtual tours)
www.BayHillEstates.com