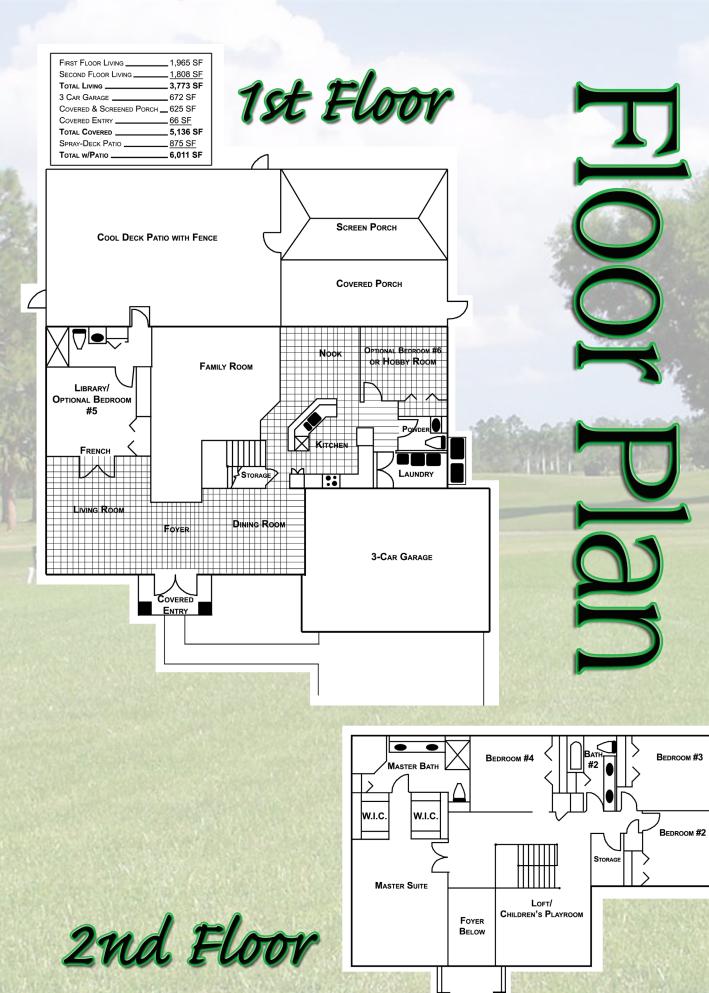

Bay Hill Estates

Located in Bay Hill Estates, overlooking The PGA National Estates Golf Course, this 5BR/3.5BA Luxury home offers exceptional Florida living with stunning golf course and water views. Skillfully designed floor plan is well suited for families and those who enjoy large open spaces and great views. The kitchen opens into spacious family room with a custom built ins, formal dining & living room and grand foyer with an intricate marble design. Library with maple floor, French doors and access to the cabana bath. Hobby room off the kitchen and Spacious patio with views of the golf course.