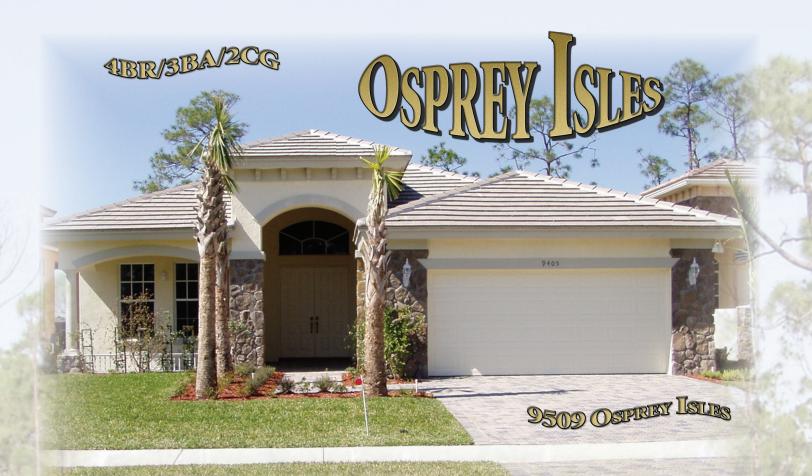

Brand New "Egret" Model with Tinted Windows, Great Golf Course & Preserve Views, Coffered Ceilings, Extra Windows in Kitchen, Extra Hi-Hats, and Wired For Swimming Pool. This is the Best Buy in the Osprey Isles Community for an Egret Model without a Pool. Includes Split Bedrooms, Walk-In Closets, Pantry, Foyer, Home Warranty, Blinds, Paddle Fans, And All Light Fixtures. Community Features Bike/Jogging Paths, Play Area, And Is Gated.