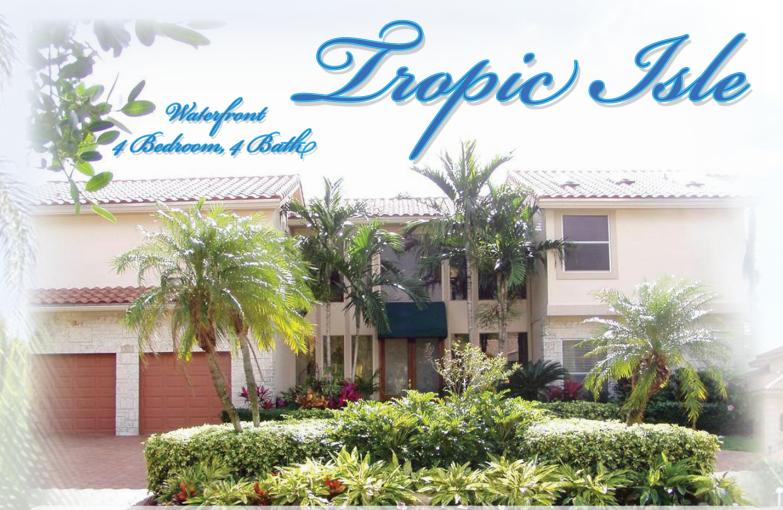

Beautiful 4 Bedroom, 4 Bath Waterfront Home with Private Dock Accommodating up to a 80 Foot Yacht. Swimming Pool, Foyer, Fireplace, and Den. Remodeled recently with Saturnia Marble Floors, Fireplace, Granite Countertops, and New Bathrooms. All New Roof, Pool Deck, and Coping. Nice Summer Kitchen, Bidet and Dual Sinks in Master Bathroom, Cathedral/Vaulted Ceilings, Split Bedrooms, Walk in Closets, and Lot is only 3 Lots from the Intracoastal.