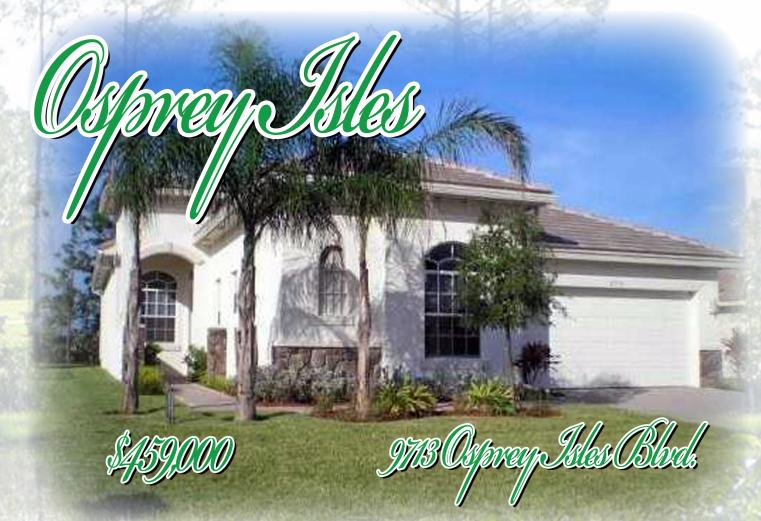

SELLER WILL PAY \$10,000 OF BUYERS CLOSING COSTS AT \$459,000. Extra Large Lot on Preserve/Lake. CBS Construction. Central Heat And Air. Formal Dining Room. Open And Covered Patios. Carpet and Ceramic Tile, Volume Ceilings, Pantry, Foyer, And Family Room. Subdivision Features Tennis Courts, Bike/Jog Paths, And Security.