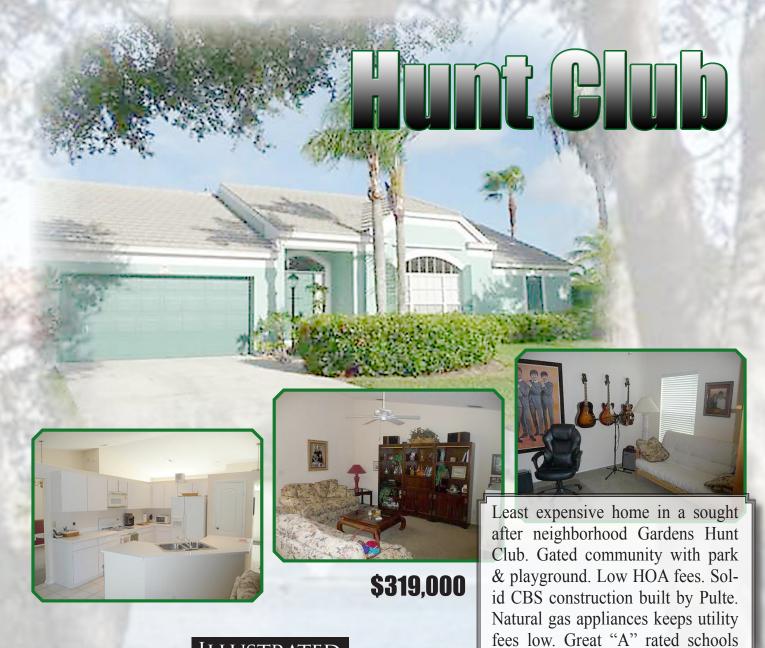

Features

Separate

with bus access just feet away. 4 Bedrooms, 2 Baths with 2 Car Garage. Carpet & Ceramic Tile Throughout. In ground Screened Pool and Large,

Private Back Yard. Central AC.

Master Bedroom Opens Up to Pool

and Screed Lanai, Master Bath

tures Include Cook Island, Pantry,

Foyer, Sprinkler System and Fenced

Back Yard.

Tub.

Other

and

Fea-

Roman

Shower.