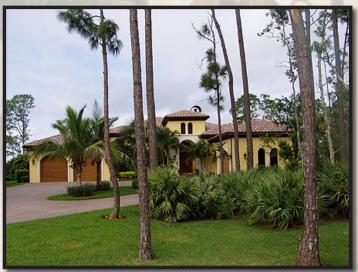

•5,686 Total Sq. Ft. • Built in 2002 • Waterfront • HOA Fee's \$450/qtr. •

Unbelievable Custom Mediterranean Estate Home With All The Bells & Whistles. Breathtaking Golf & Water Views. Built In Speakers & Crown Mouldings In Most Rooms. Hand Painted Mural, Coffered Ceilings, Pre-Cast Stone Fireplace, Top Of The Line Hardware, Plumbing Fixtures, Appliances, Hand Painted Domed Foyer Ceiling, Impact Resistant Windows & Doors, The List Goes On.