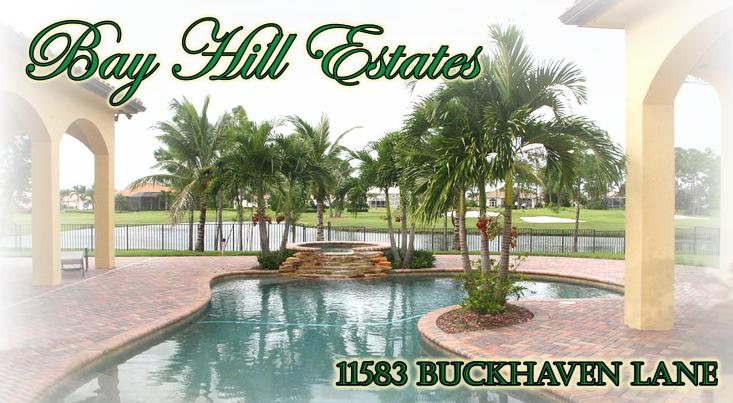

•5,686 Total Sq. Ft. • Built in 2002 • Waterfront • HOA Fee's \$450/qtr. •

Unbelievable Custom Mediterranean Estate Home With All The Bells & Whistles. Breathtaking Golf & Water Views. Built In Speakers & Crown Mouldings In Most Rooms. Hand Painted Mural, Coffered Ceilings, Pre-Cast Stone Fireplace, Top Of The Line Hardware, Plumbing Fixtures, Appliances, Hand Painted Domed Foyer Ceiling, Impact Resistant Windows & Doors, The List Goes On.