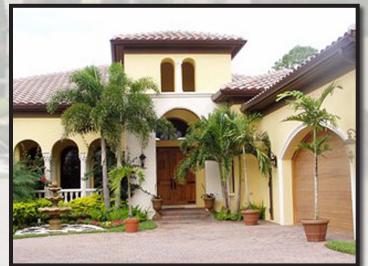

•5,686 Total Sq. Ft. • Built in 2002 • Waterfront • HOA Fee's \$450/qtr. •

Unbelievable Custom Mediterranean Estate Home With All The Bells & Whistles. Breathtaking Golf & Water Views. Built In Speakers & Crown Mouldings In Most Rooms. Hand Painted Mural, Coffered Ceilings, Pre-Cast Stone Fireplace, Top Of The Line Hardware, Plumbing Fixtures, Appliances, Hand Painted Domed Foyer Ceiling, Impact Resistant Windows & Doors, The List Goes On.