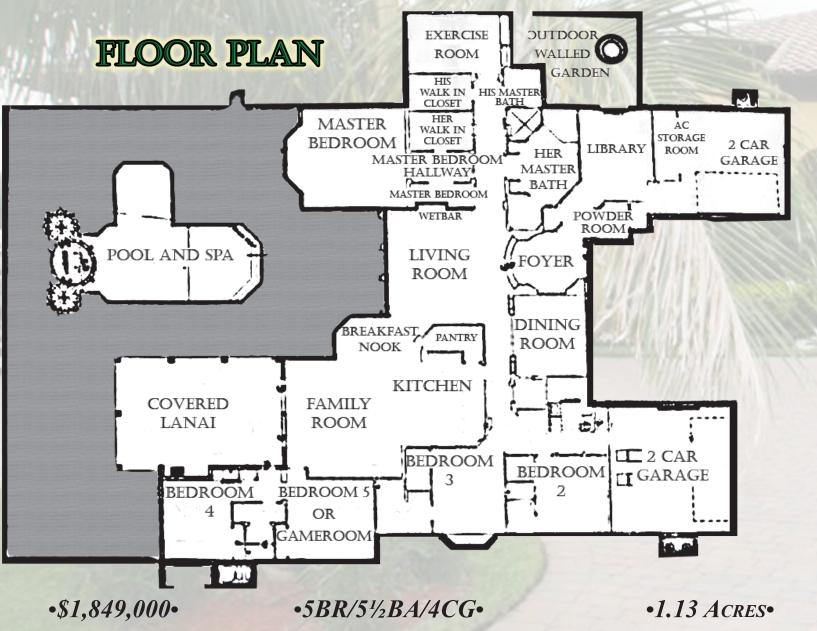

•5,686 Total Sq. Ft. • Built in 2002 • Waterfront • HOA Fee's \$450/qtr. •

Unbelievable Custom Mediterranean Estate Home With All The Bells & Whistles. Breathtaking Golf & Water Views. Built In Speakers & Crown Mouldings In Most Rooms. Hand Painted Mural, Coffered Ceilings, Pre-Cast Stone Fireplace, Top Of The Line Hardware, Plumbing Fixtures, Appliances, Hand Painted Domed Foyer Ceiling, Impact Resistant Windows & Doors, The List Goes On.

\$1,849,000

Robert Graeve, P.A., CRS
Certified Residential Specialist
Illustrated Properties Real Estate, Inc.

561-758-8571

bobgraeve@realtor.com www.BobGraeve.com (virtual tours) www.PalmBeachCountyRealEstate.com