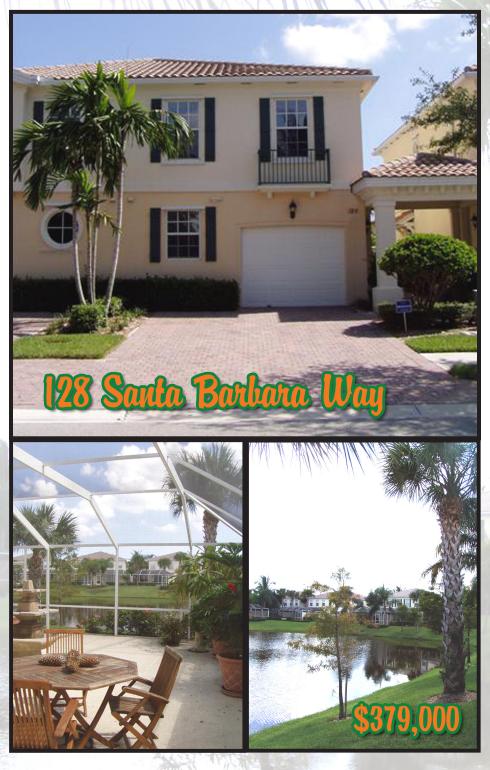

WELCOME HOME TO THIS BEAUTIFUL WATERFRONT Town Home Conveniently LOCATED IN PALM BEACH GARDENS. THIS 3BR/2½BA FEATURES 1,634 LIVING AND 2,876 TOTAL SQ. FT. WITH EXTENDED PORCH OVERLOOK-ING LAKE, AND WAS BUILT IN 2001. CBS CONSTRUCTION, CENTRAL HEAT AND AIR, Washer/Dryer, Microwave, CENTRAL VAC, AND WATER SOFTENER. INTERIOR FEATURES INCLUDE SPLIT BEDROOMS, SECURITY SYSTEM, CARPET AND CERAMIC TILE FLOORS, WALK-IN CLOSETS, GREAT ROOM, UTILITY ROOM, AND ROMAN TUB IN MASTER BED-ROOM COMMUNITY FEATURES. SWIMMING POOL AND TENNIS. MAINTENANCE FEE INCLUDES LAWN CARE, SECURITY, ROOF Maintenance, and Cable.