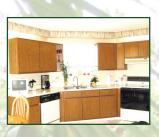

ICTORIA Noods

- $\Delta$  2BR/2BA/2 Car Garage
- Δ 1,298 AC Sq. Ft.
- Δ 1,773 TOTAL SQ. FT.
- $\Delta$  BUILT IN 1988
- $\Delta$  HOA Fee: \$80/month
- Δ 2005 TAXES: \$1,335

- $\Delta$  Central Heat and Air
- $\Delta$  Large Master Suite  $\Delta$  Great Room
- $\Delta$  Bay Window
- $\Delta$  CABLE AVAILABLE
- $\Delta$  New Tile Throughout