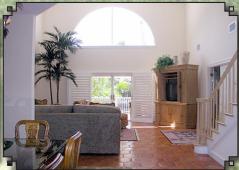

## 14334 Cypress Island Circle

REMODELED 3BR PLUS LOFT AND DEN. GOURMET 70K KITCHEN W/STAINLESS STEEL APPLIANCES, GRANITE COUNTERS AND WOOD CABINETS. 35' DOCK BEHIND HOUSE. LOWEST PRICE IN WATERFRONT COMMUNITY. MASTER BR DOWNSTAIRS, GATED/GUARDED COMMUNITY. 2ND FLOOR BALCONY AND 1ST FLOOR COVERED PORCH WITH BEAUTIFUL WATER VIEWS. COMMUNITY POOL TO BE BUILT.