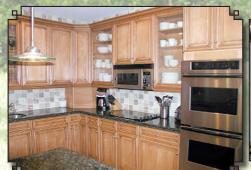

## 14334 Cypress Island Circle

REMODELED 3BR PLUS LOFT AND DEN. GOURMET 70K KITCHEN W/STAINLESS STEEL APPLIANCES, GRANITE COUNTERS AND WOOD CABINETS. 35' DOCK BEHIND HOUSE. LOWEST PRICE IN WATERFRONT COMMUNITY. MASTER BR DOWNSTAIRS, GATED/GUARDED COMMUNITY. 2ND FLOOR BALCONY AND 1ST FLOOR COVERED PORCH WITH BEAUTIFUL WATER VIEWS. COMMUNITY POOL TO BE BUILT.