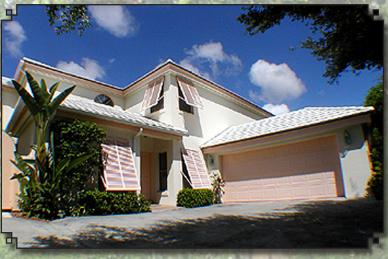

## 14334 Cypress Island Circle

REMODELED 3BR PLUS LOFT AND DEN. GOURMET 70K KITCHEN W/STAINLESS STEEL APPLIANCES, GRANITE COUNTERS AND WOOD CABINETS. 35' DOCK BEHIND HOUSE. LOWEST PRICE IN WATERFRONT COMMUNITY. MASTER BR DOWNSTAIRS, GATED/GUARDED COMMUNITY. 2ND FLOOR BALCONY AND 1ST FLOOR COVERED PORCH WITH BEAUTIFUL WATER VIEWS. COMMUNITY POOL TO BE BUILT.