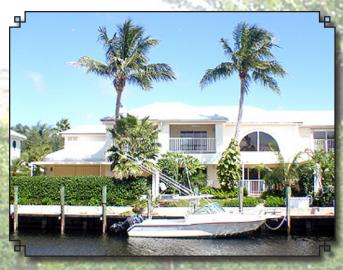

## 14334 Cypress Island Circle

REMODELED 3BR PLUS LOFT AND DEN. GOURMET 70K KITCHEN W/STAINLESS STEEL APPLIANCES, GRANITE COUNTERS AND WOOD CABINETS. 35' DOCK BEHIND HOUSE. LOWEST PRICE IN WATERFRONT COMMUNITY. MASTER BR DOWNSTAIRS, GATED/GUARDED COMMUNITY. 2ND FLOOR BALCONY AND 1ST FLOOR COVERED PORCH WITH BEAUTIFUL WATER VIEWS. COMMUNITY POOL TO BE BUILT.