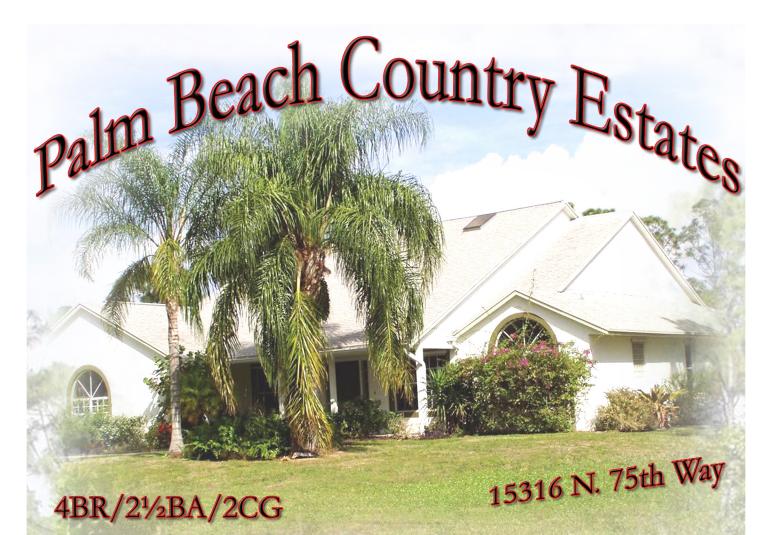

Country Charmer. Country Front Porch, High Vaulted Ceilings with Skylights, Kitchen Features GE Profile Stainless Steel Appliances, Wood Cabinets, and Granite Counters with Pass Through to Porch. Rustic Mexican Tile Floors in Living Areas. Glimmering Hard Wood Floors.

\$499,900

FOR MORE INFORMATION ON THIS OR OTHER COMPARABLE PALM BEACH COUNTRY ESTATES PROPERTIES, CALL BOB TODAY.

Robert Graeve, P.A., CRS Certified Residential Specialist Illustrated Properties Real Estate, Inc.