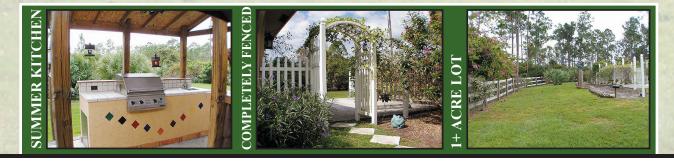

## **3BR/2BA HOME** 15540 N. 87TH RD.

AN ARTIST'S HOME, THIS 3BR/2BA SINGLE FAMILY HOME FEATURES CBS CONSTRUCTION, CENTRAL HEAT AND AIR, FIREPLACE, FOYER, AND GOURMET KITCHEN WITH CHERRY CABINETS, CROWN MOLDINGS, AND BLACK GE PROFILE APPLIANCES. OTHER NOTABLES INCLUDE GREAT ROOM, FRENCH DOORS, SPLIT BEDROOMS, SCREENED AND COVERED PATIO, AND OVER 1.25 ACRE LOT. GAZEBO WITH STAINLESS STEEL BBQ. COMPLETELY FENCED LOT. CUSTOM BUILT INS, DESIGNER ANTIQUE BATHTUB, 8' x 20' STORAGE BUILDING, AND 18" DESIGNER TILE.