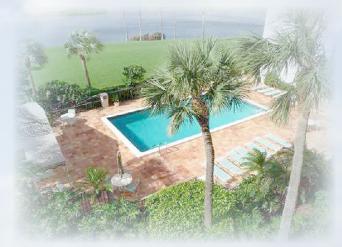

## EXQUISITELY REMODELED

Exceptional Intracoastal Condo with views of Golf, Singer Island, Lake Worth, and the Waterway. Custom 36" marble & hardwood flooring; beautifully appointed kitchen & bathrooms with marble counters and custom architectural details. All this plus a gated community with doorman, 24 hour security, fitness center, pool, sauna, clubroom and an elegant lobby. Close to beaches, Jack Nicklaus designed golf course, tennis, world class shopping and restaurants.