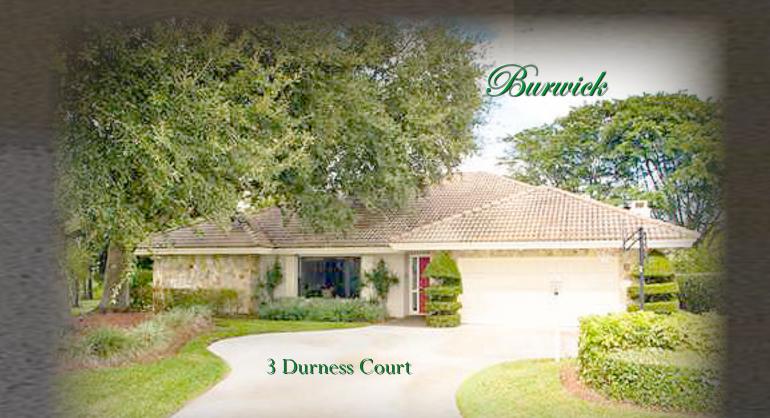

## PGA NATIONAL

Remodeled CBS home with granite counters and stainless steel appliances. Hurricane impact windows, wood cabinets in kitchen, cozy family room with wood floors, rock fireplace and tongue & groove wood ceiling. Remodeled master bathroom. Panoramic golf & water views located on a cul de sac. Roof has been replaced with barrel tile. Beautiful brick summer kitchen & barbecue area in the large screened pool patio.