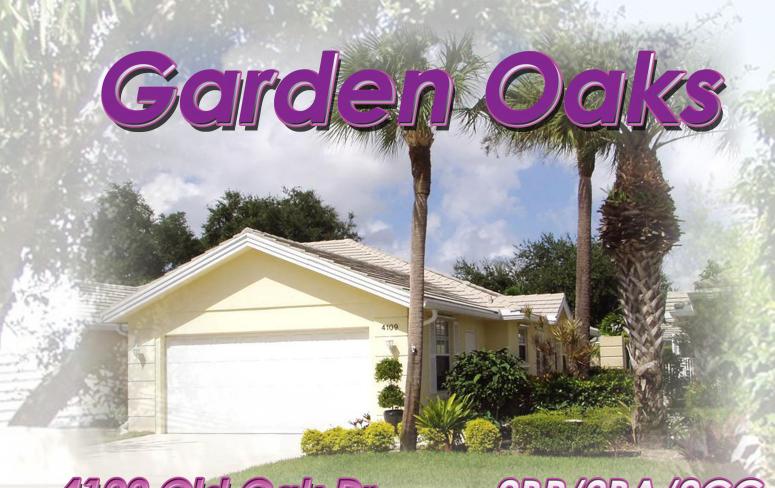

## 41109 Old Ock Dr.

## 2BR//2BA//2CG

BEAUTIFUL EXPANDED CAPRI MODEL WITH GRANITE COUNTERS IN KITCHEN & BATHS. ALL APPLIANCES REPLACED IN 06' & 07'. BUILT-IN ENTERTAINMENT CENTER. LARGE LIVING ROOM AND FAMILY ROOM. PRIVATE BACKYARD. WON'T LAST!! A ONE TIME CAPITAL CONTRIBUTION OF \$450.00 IS DUE FROM BUYER AT CLOSING. COMMUNITY POOL AND TENNIS.