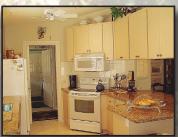

## 2BR//2BA//2CG

BEAUTIFUL EXPANDED CAPRI MODEL WITH GRANITE COUNTERS IN KITCHEN & BATHS. ALL APPLIANCES REPLACED IN 06' & 07'. BUILT-IN ENTERTAINMENT CENTER. LARGE LIVING ROOM AND FAMILY ROOM. PRIVATE BACKYARD. WON'T LAST!! A ONE TIME CAPITAL CONTRIBUTION OF \$450.00 IS DUE FROM BUYER AT CLOSING. COMMUNITY POOL AND TENNIS.