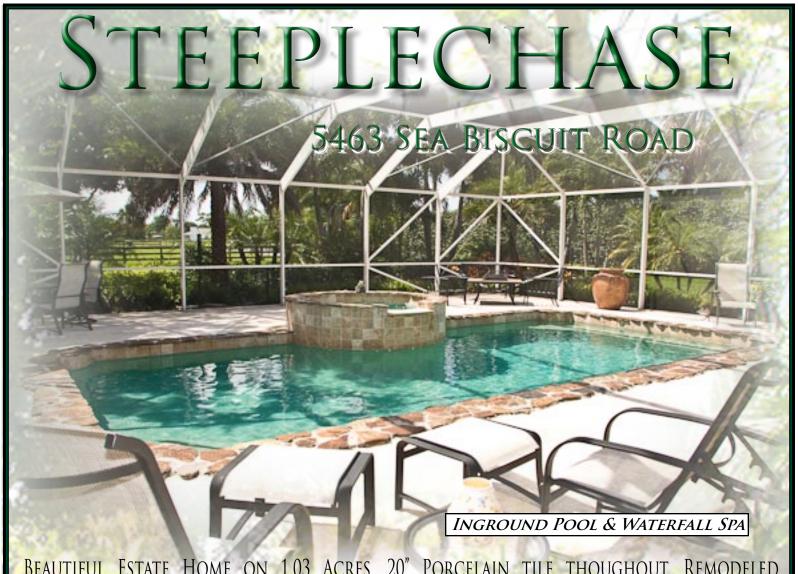

BEAUTIFUL ESTATE HOME ON 1.03 ACRES. 20" PORCELAIN TILE THOUGHOUT. REMODELED MASTER BATH WITH FRAMELESS GLASS SHOWER AND STATE OF THE ART JACUZZI TUB. SERENE BACKYARD WITH MAJESTIC SHADE TREES OVER-LOOKING A QUIET LAKE. HEATED POOL, RECENTLY UPGRADED WITH WATERFALL SPA&NATURAL ROCK COPING. NEWER SCREEN ENCLOSURE, ACCORDIAN HURRICANE SHUTTERS, PLUS OWNER IS INSTALLING A NEW ROOF!