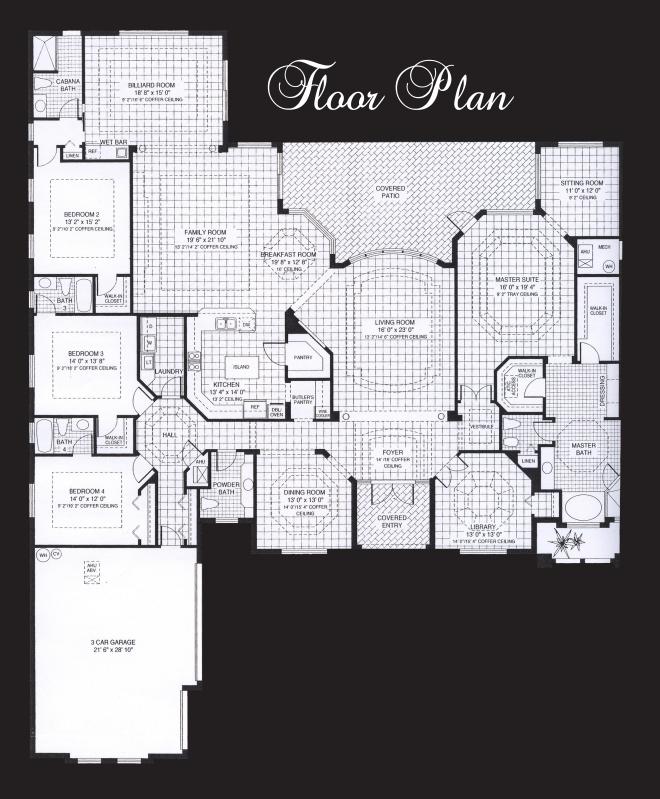

European inspired designer finishes throughout. Gorgeous hardwood floors in bedrooms & MARBLE FLOORS IN LIVING AREAS. HOME THEATER ROOM WITH 1000 WATT STEREO SYSTEM, 55" LED FLAT SCREEN TV AND RECLINER CHAIRS. OVER \$150k IN RECENT UPGRADES! A DECORATOR'S SHOWCASE, THIS EXQUISITE 4/4.5 ESTATE HOME HAS AN 11'X 12' SITTING AREA OFF THE MASTER BEDROOM SUITE, AN INVITING SANCTUARY SUITABLE FOR AN OFFICE OR EXERCISE ROOM. HOME FEATURES 6085 WILDCAT RUN INCLUDING: A HOME THEATER & BILLIARDS ROOM THAT COMES EQUIPPED WITH A 1000 WATT STEREO SYSTEM. AN LG 55" LED TV WITH RECLINING THEATER CHAIRS, EACH BEDROOM FEATURING A PRIVATE BATH ROOM, HARDWOOD FLOORS AND CROWN MOLDING. LIVING AREAS ALSO BOAST AN EXTENSIVE USE OF CROWN, CHAIR RAIL AND DECORATIVE MOLDINGS AS WELL AS 24" MARBLE FLOORS. THIS WORLD CLASS Residence is formal yet warm & inviting. Well protected with a highly advanced security SYSTEM AND HURRICANE IMPACT WINDOWS AND DOORS. IN ADDITION, AN ELEGANT OFFICE IS ADORNED WITH RICH COLOR, HARDWOOD FLOORS AND DESIGNER WINDOW TREATMENTS. METICULOUS ATTENTION TO DETAIL AND DECORATOR TOUCHES IN EVERY ROOM. THE GOURMET KITCHEN FEATURES RICH 42" WOOD CABINETRY WITH GRANITE COUNTERS AND BACKSPLASH. KITCHEN AIDE PROFESSIONAL SERIES APPLIANCES, GAS RANGE, DOUBLE OVENS, UNDER COUNTER LIGHTING, HUGE PANTRY WITH BUILT-INS AND BUTLERS PANTRY WITH WINE COOLER MAKE THIS A TRUE DREAM KITCHEN. THE MASTER BATHROOM IS LUXURIOUS WITH SPA TUB, SEPARATE SHOWER; BIDET AND DUAL VANITIES ALL ADORNED WITH RICH WOOD CABINETRY AND VENETIAN PLASTER WALLS. THE SUN SPLASHED HEATED POOL & SPA IS REMOTELY Controlled for your convenience and overlooks the sprawling 1/2 acre tropical paradise.