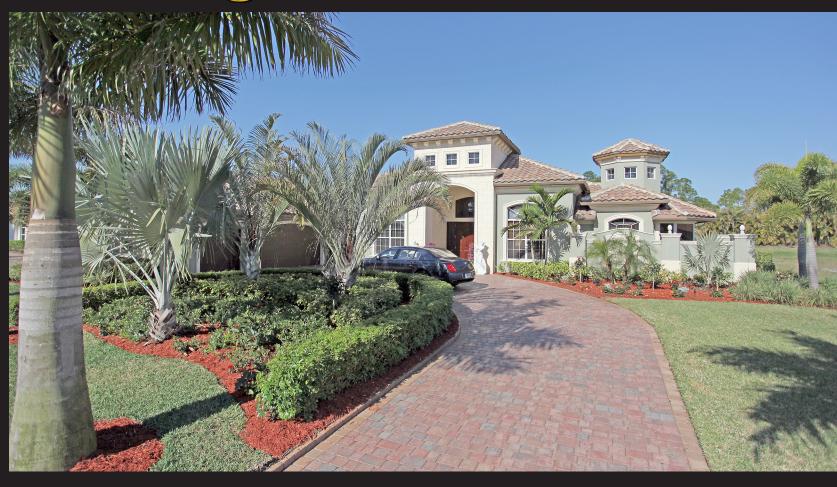

European inspired designer finishes throughout. Gorgeous hardwood floors in bedrooms & MARBLE FLOORS IN LIVING AREAS. HOME THEATER ROOM WITH 1000 WATT STEREO SYSTEM, 55" LED FLAT SCREEN TV AND RECLINER CHAIRS. OVER \$150k IN RECENT UPGRADES! A DECORATOR'S SHOWCASE, THIS EXQUISITE 4/4.5 ESTATE HOME HAS AN 11'X 12' SITTING AREA OFF THE MASTER BEDROOM SUITE, AN INVITING SANCTUARY SUITABLE FOR AN OFFICE OR EXERCISE ROOM. HOME FEATURES 6085 WILDCAT RUN INCLUDING: A HOME THEATER & BILLIARDS ROOM THAT COMES EQUIPPED WITH A 1000 WATT STEREO SYSTEM. AN LG 55" LED TV WITH RECLINING THEATER CHAIRS, EACH BEDROOM FEATURING A PRIVATE BATH ROOM, HARDWOOD FLOORS AND CROWN MOLDING. LIVING AREAS ALSO BOAST AN EXTENSIVE USE OF CROWN, CHAIR RAIL AND DECORATIVE MOLDINGS AS WELL AS 24" MARBLE FLOORS. THIS WORLD CLASS Residence is formal yet warm & inviting. Well protected with a highly advanced security SYSTEM AND HURRICANE IMPACT WINDOWS AND DOORS. IN ADDITION, AN ELEGANT OFFICE IS ADORNED WITH RICH COLOR, HARDWOOD FLOORS AND DESIGNER WINDOW TREATMENTS. METICULOUS ATTENTION TO DETAIL AND DECORATOR TOUCHES IN EVERY ROOM. THE GOURMET KITCHEN FEATURES RICH 42" WOOD CABINETRY WITH GRANITE COUNTERS AND BACKSPLASH. KITCHEN AIDE PROFESSIONAL SERIES APPLIANCES, GAS RANGE, DOUBLE OVENS, UNDER COUNTER LIGHTING, HUGE PANTRY WITH BUILT-INS AND BUTLERS PANTRY WITH WINE COOLER MAKE THIS A TRUE DREAM KITCHEN. THE MASTER BATHROOM IS LUXURIOUS WITH SPA TUB, SEPARATE SHOWER; BIDET AND DUAL VANITIES ALL ADORNED WITH RICH WOOD CABINETRY AND VENETIAN PLASTER WALLS. THE SUN SPLASHED HEATED POOL & SPA IS REMOTELY Controlled for your convenience and overlooks the sprawling 1/2 acre tropical paradise.