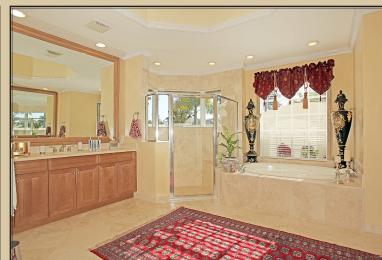

Exquisite Master Bathroom with Venetian Plaster Finishes. Jacuzzi Tub and Double Vanities.

Separate 11'x 12'Sitting Room, Hardwood Floors, Coffered and Crowned Ceilings.