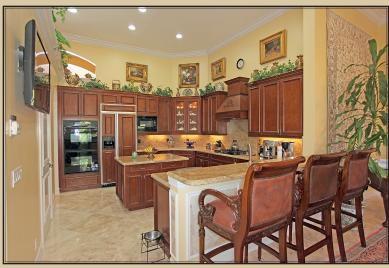

Magnificent & Charming

Dining Room & Chandelier, Crown Mouldings and Hurricane Impact Windows.

19'x 15' Home Theater Room with 1000 Watt Stereo System and LG 55" LED TV.

Designer Kitchen with Gas Range, Kitchen *Aide Appliances and 42" Cherry Cabinetry.* 