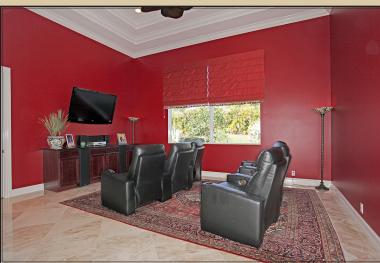

Magnificent & Charming

Dining Room & Chandelier, Crown Mouldings and Hurricane Impact Windows.

19'x 15' Home Theater Room with 1000 Watt Stereo System and LG 55" LED TV.

Designer Kitchen with Gas Range, Kitchen *Aide Appliances and 42" Cherry Cabinetry.* 