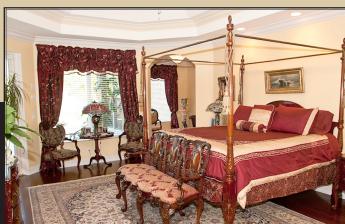

Exquisite Master Bathroom with Venetian Plaster Finishes. Jacuzzi Tub and Double Vanities.

Separate 11'x 12'Sitting Room, Hardwood Floors, Coffered and Crowned Ceilings.