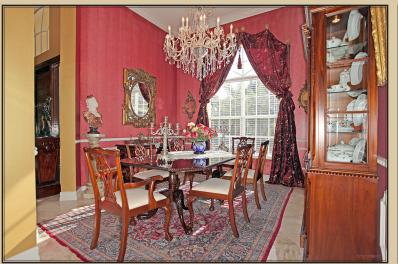

Magnificent & Charming

Dining Room & Chandelier, Crown Mouldings and Hurricane Impact Windows.

19'x 15' Home Theater Room with 1000 Watt Stereo System and LG 55" LED TV.

Designer Kitchen with Gas Range, Kitchen *Aide Appliances and 42" Cherry Cabinetry.* 