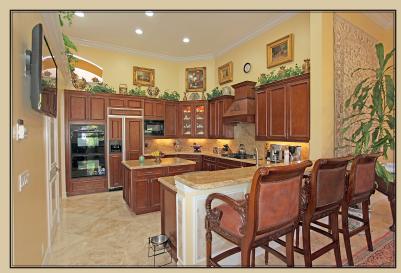

## Magnificent & Charming

Dining Room & Chandelier, Crown Mouldings and Hurricane Impact Windows.

Living Room with Marble Floors. European Inspired Designer Finishes Throughout.

Designer Kitchen with Gas Range, Kitchen Aide Appliances and 42" Cherry Cabinetry.