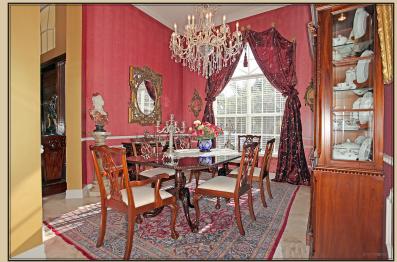

## Magnificent & Charming

Dining Room & Chandelier, Crown Mouldings and Hurricane Impact Windows.

Living Room with Marble Floors. European Inspired Designer Finishes Throughout.

Designer Kitchen with Gas Range, Kitchen Aide Appliances and 42" Cherry Cabinetry.