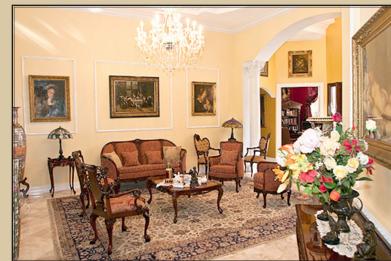

## Magnificent & Charming

Dining Room & Chandelier, Crown Mouldings and Hurricane Impact Windows.

Living Room with Marble Floors. European Inspired Designer Finishes Throughout.

Designer Kitchen with Gas Range, Kitchen Aide Appliances and 42" Cherry Cabinetry.