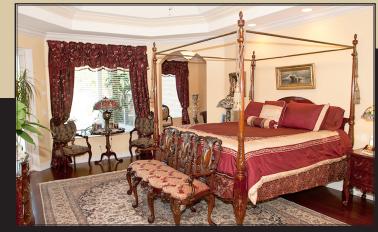

## Magnificent & Charming

Dining Room & Chandelier, Crown Mouldings and Hurricane Impact Windows.

Living Room with Marble Floors. European Inspired Designer Finishes Throughout.

Designer Kitchen with Gas Range, Kitchen Aide Appliances and 42" Cherry Cabinetry.

Exquisite Master Bathroom with Venetian Plaster Finishes, Jacuzzi Tub and Double Vanities.

Gas Heated Pool and Spa Remotely Controlled for Your Convenience. 1/2 Acre of Elegant Paradise. Very Spacious Fenced Backyard for Kids, Pets or Gardening.