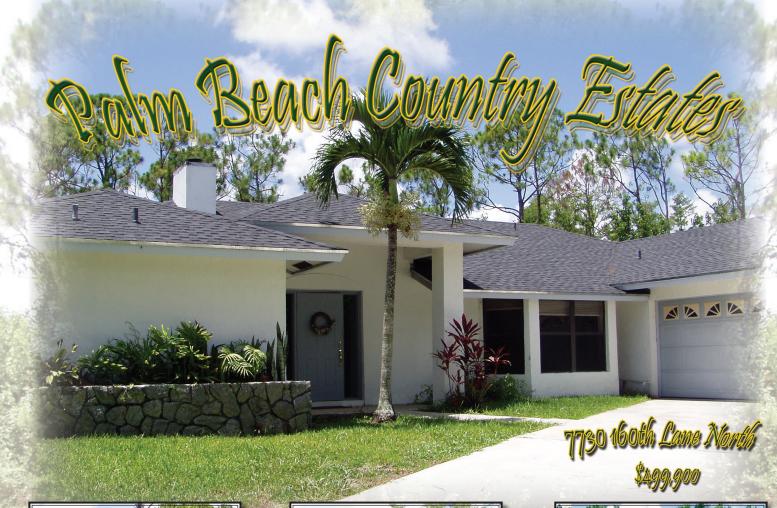

WELCOME TO THIS MARVELOUS COUNTRY SETTING COMPLETE WITH POND IN BACK YARD. GORGEOUS 3BR/2BA HOME ON INTERIOR CANAL FEATURES 1 ACRE LOT, CBS CONSTRUCTION AND 2,349 SQUARE FEET OF LIVING AREA. OTHER AMENITIES INCLUDE BREAKFAST AREA, CARPET AND CERAMIC TILE, CATHEDRAL/VAULTED CEILINGS, SPLIT BEDROOMS, OFFICE, 12X29 SCREENED PORCH, WALK-IN CLOSETS, AND FIREPLACE. MASTER BATH INCLUDES SEPARATE BATH AND DUAL SINKS. COMMUNITY FEATURES HORSE TRAILS.