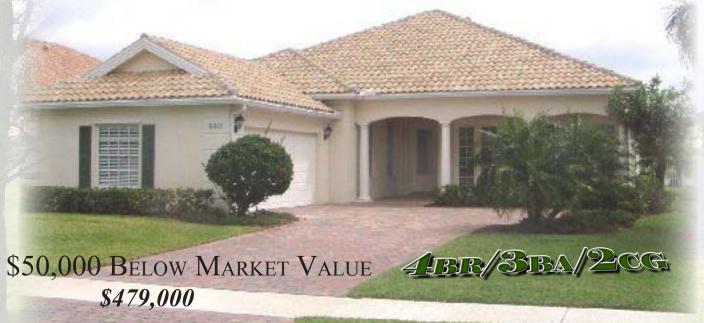

## CARLETON OAKS SSO OLDHAM WAY

DIVOSTA "CARLYLE" MODEL WITH EXTENDED FAMILY ROOM. PANORAMIC LAKE VIEWS. ELEGANT LIVING ROOM WITH 8' FRENCH DOORS & FIREPLACE. SUNNY COUNTRY PORCH. HIS/HERS MASTER BATH AND WALK-IN CLOSETS. KITCHEN FEATURES BEAUTIFUL CORIAN COUNTERS, AND HOME IS LOCATED IN A GATED COMMUNITY WITH POOL AND TENNIS.