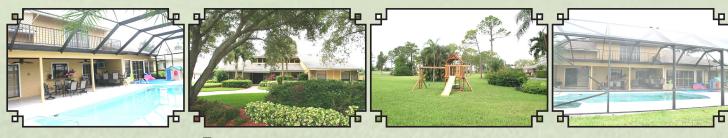

Charming Home on a Fabulous Lot with Panoramic Golf and Water Views. Remodeled Kitchen with 42-Inch Cabinets, Granite Counters, and Stainless Steel Appliances. S-Tile Roof Replaced in 2000. Features a Huge Master Bedroom with Large Private Balcony Overlooking Golf Course and Lake. Master Bedroom and Living Room Have a Coral Stone Fireplace. Lushly Treed Lot with Many Native Trees.