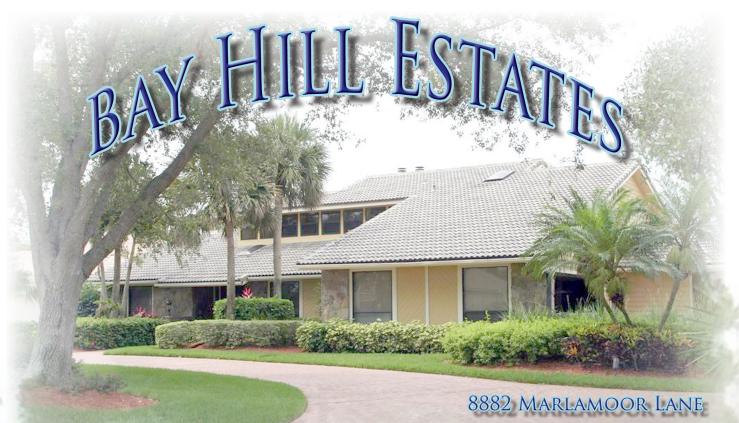

Charming Home on a Fabulous Lot with Panoramic Golf and Water Views. Remodeled Kitchen with 42-Inch Cabinets, Granite Counters, and Stainless Steel Appliances. S-Tile Roof Replaced in 2000. Features a Huge Master Bedroom with Large Private Balcony Overlooking Golf Course and Lake. Master Bedroom and Living Room Have a Coral Stone Fireplace. Lushly Treed Lot with Many Native Trees.

## 5BR/3½BA/2CAR GARAGE

FOR MORE INFORMATION ON THIS OR OTHER COMPARABLE BAY HILL ESTATES PROPERTIES, PLEASE CALL BOB TODAY.

\$649,000

ILLUSTRATED PROPERTIES

Robert Graeve, P.A., CRS Certified Residential Specialist Illustrated Properties Real Estate, Inc.