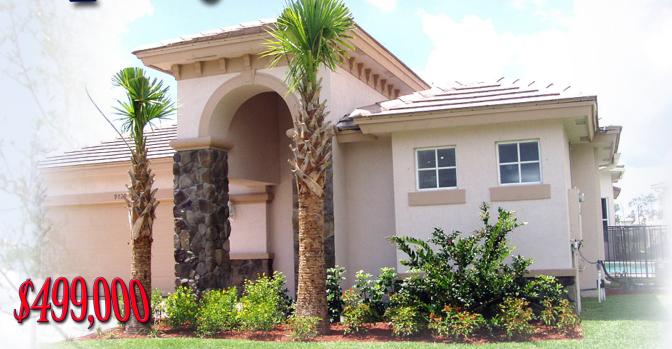

## CSDITEVISIES

Welcome Home to This Brand New 4BR/3½BA "Sandpiper" Model which Has Never Been Occupied. Beautiful, Stately Home Backs Up to Preserve. Situated on one of the Largest Lots Available in Osprey Isles, this Marvelous Courtyard Home Features a Large In ground Pool, Covered Patio, and 2-car Garage. 352 s.f. Guest House is 4th Bedroom. Large 25' x 18' Living Room, CBS Construction, Central Heat and Air, and Carpet and Ceramic Tile Floors All Add to the Charm of this Contemporary Home.